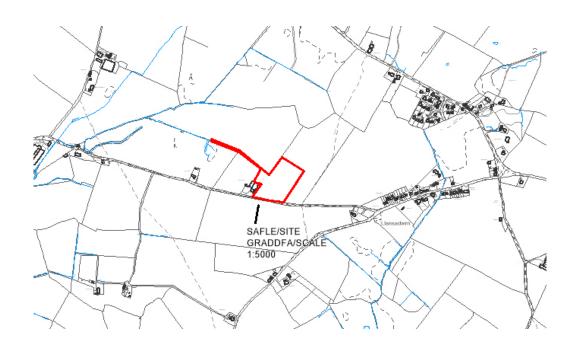

## C Jones & Son

Cais llawn ar gyfer codi sied anifeiliaid, codi clamp silwair, gosod llecyn caled ynghyd â gwaith tirlunio cysylltiedig, creu mynedfa gan gynnwys bwnd tirlunio yn / Full application for the erection of a livestock shed, erection of a silage clamp, laying of hardstanding, creation of an access together with associated landscaping to include formation of a landscaping bund at

## Fferam Uchaf, Llansadwrn

Planning Committee: 05/09/2018

Report of Head of Regulation and Economic Development Service (MTD)

Recommendation:

Defer

**Reason for Reporting to Committee:** 

To allow receipt of information to allow full assessment of case